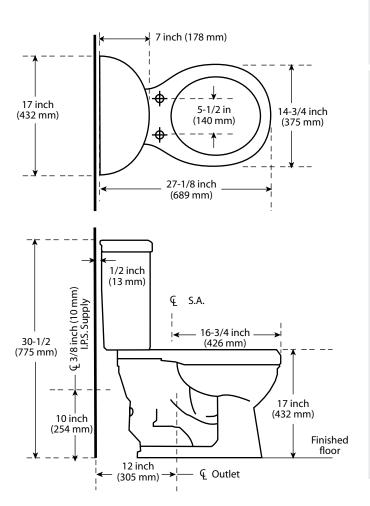

# Perfecta<sup>™</sup> ROUND HIGHPERFORMANCE TOILET

MODEL NUMBER: EZ33

**DIMENSIONS:** 27½" long x 17" wide x 30½" high

BOWL HEIGHT: 17" PerfectHeight™

**BOWL**: Round Front

Perfecta™ Round High Performance
Toilet with Jacuzzi Propulsion™
Flushing System for superior waste
removal and minimal clogging.
Contemporary and versatile, the
Perfecta™ round front toilet features
Jacuzzi Propulsion™ Advanced
Flushing System with a 3" flush valve
for greater flushing power.

#### **OVERALL:**

27<sup>1</sup>/8" L x 17" W x 30<sup>1</sup>/2" H

#### **BOWL HEIGHT:**

17" H

#### **ROUGH IN:**

12" rough in

#### TRAP DIAMETER:

21/8" Dia.